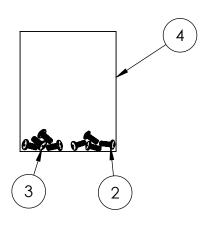

| Item No. | Part No.           | Description                        | Qty. |
|----------|--------------------|------------------------------------|------|
| 1        | MR-1037            | Shelf, Cantilevered                | 1    |
| 2        | 10-32X.5 Pan Scrw  | 10-32X.5 Pan Scrw Phil SS Blk Zinc | 4    |
| 3        | 12-24X.5 Pan Scrw  | 12-24X.5 Pan Scrw Phil SS Blk      | 4    |
| 4        | POLYBAG 4X5 LD CLR | Polybag 4 X 5                      | 1    |