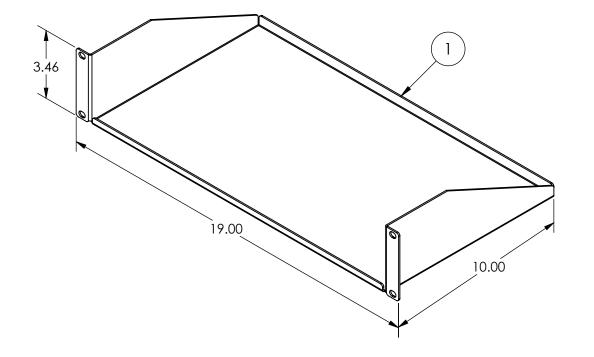

| Item No. | Part No.           | Description                        | Qty. |
|----------|--------------------|------------------------------------|------|
| 1        | MR-1037            | Shelf, Cantilevered                | 1    |
| 2        | 10-32X.5 Pan Scrw  | 10-32X.5 Pan Scrw Phil SS Blk Zinc | 4    |
| 3        | 12-24X.5 Pan Scrw  | 12-24X.5 Pan Scrw Phil SS Blk      | 4    |
| 4        | POLYBAG 4X5 LD CLR | Polybag 4 X 5                      | 1    |

DIMENSIONS ARE IN INCHES TOLERANCES: TITLE: Shelf, Cantilevered & Hardware 19.000X10.000X3.460

| Product of America                                                                                                                                                                               |  |  |  |  |
|--------------------------------------------------------------------------------------------------------------------------------------------------------------------------------------------------|--|--|--|--|
| PROPRIETARY AND CONFIDENTIAL                                                                                                                                                                     |  |  |  |  |
| THE INFORMATION CONTAINED IN THIS DRAWING IS THE SOLE PROPERTY OF SIGNATURE PRODUCTS. ANY REPRODUCTION IN PART OR AS A WHOLE WITHOUT THE WRITTEN PERMISSION OF SIGNATURE PRODUCTS IS PROHIBITED. |  |  |  |  |